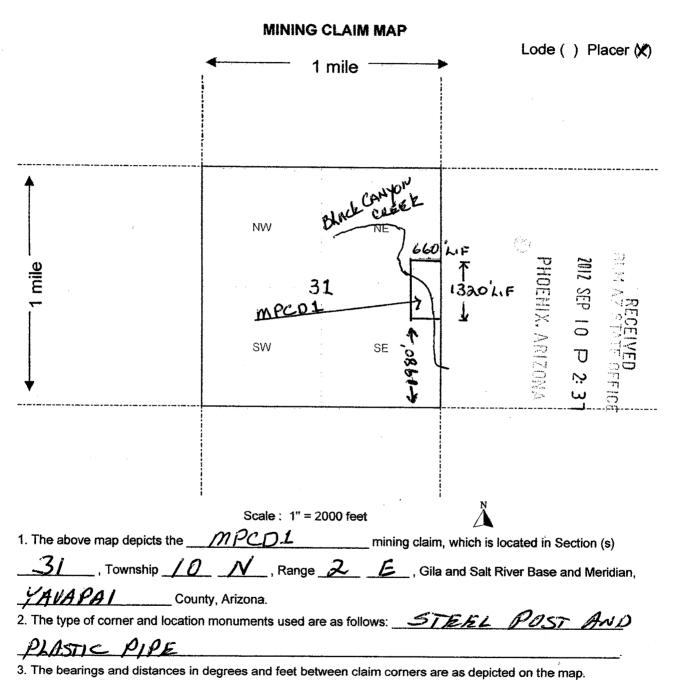

#### **UNITED STATES** DEPARTMENT OF THE INTERIOR **BUREAU OF LAND MANAGEMENT**

417461 412575

FORM APPROVED OMB NO. 1004-0114

381462 Expires:

The undersigned understand and acknowledge that pursuant to 43 U.S.C. 1212 and 18 U.S.C. 1001, the filing or recording of a false, fictitious, or fraudulent

| NW<br>(Continued on page 2) | (Owner's Mailing Address)                 | # 111          | (City)         | (State)          | (Zip Code)              |
|-----------------------------|-------------------------------------------|----------------|----------------|------------------|-------------------------|
| - Service Filtres           | (Owner's Name - Please Print)             |                | (Own           | ner's Signature) |                         |
|                             | (Owner's Mailing Address)                 |                | (City)         | (State)          | (Zip Code)              |
|                             | (Owner's Name - Please Print)             |                | (Own           | ner's Signature) |                         |
|                             | EN                                        | ERED SEP 13 20 | 19 (6.5)       | (otate)          |                         |
| 200 Aight                   | (Owner's Mailing Address)                 | At 483         | <u>RESCOTT</u> | AZ (State)       | <b>86303</b> (Zip Code) |
| MARILYN<br>200 AigH         | PIEPER (Owner's Name - Please Print)      | V × M          | arily Lieper   | ner's Signature) |                         |
| 200 Migh                    | (Owner's Mailing Address)                 |                | (City)         | (State)          | (Zip Code)              |
| 200 4/11                    | (Owner's Name - Please Print)  CHAPARRAL  | - V            | Deseo77        | ner's Signature) | 86303                   |
| $\circ$                     | of the above mining claims and sites are: |                | Per G          | 8: 05            | <u> </u>                |
| 10.                         |                                           |                |                | N                | <b>제</b>                |
| 9.                          |                                           |                |                | χ - ω            | S TA                    |
| 8.                          |                                           |                |                | HOENIX.          | N. T.                   |
| 6.<br>7.                    |                                           |                |                | 70119<br>PH0     | I I                     |
| 5.                          |                                           |                |                | - Trans          | Fra                     |
| 4. Big BEA                  | VO                                        |                |                | 38 1462          |                         |
| 3. MPCD                     | 1                                         |                | AMC 5          | 11 2575          |                         |
| 1. MPCD.                    |                                           |                | AMC 4          | 11 2576          | 4                       |
| I. MPCD                     | CLAIM OR SITE NAME                        |                | /              | CORDATION SERIA  | AL NOMBER               |
|                             |                                           |                |                |                  |                         |